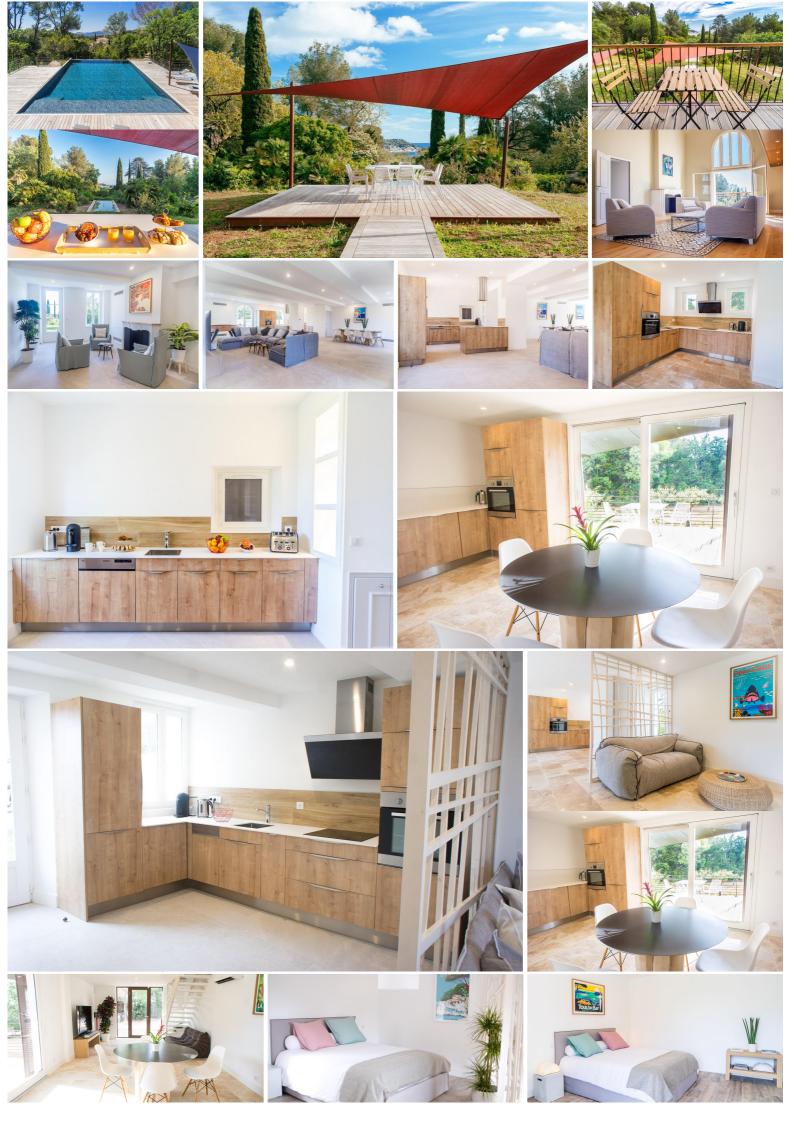

## **Main features**

- Swimming Pool
- Sea view
- 🔆 Air conditioning
- Internet
- Seaside
- ি∗ বিদ্যায় Court
- 🔆 Walk to beach
- K Walk to village / town

## Mas & Bastide in Le Pradet- Côte d'Azur - FRANCE

Ideally located on the still wild coast of Provence, this domain offers a dominant sea view. Its 6 independent private paces of great comfort, distributed in the big house and the annexed houses, offer optimal conditions of well-being and relaxation.